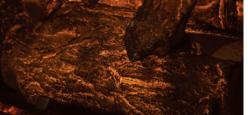

#### HIGH DEFINITION RESIN LOG & BARK DETAIL

## SUNSET CHARRED OAK LOGS Electric Log Set

The Sunset Charred Oak Electric Logs set is the industries first battery powered and Wi-Fi enabled electric logs. This electric log set is designed to simply be unpackaged and installed into any existing wood burning fireplace without the hassle of running a electrical line. The Sunset Charred Oak features High Definition resin log detail, unsurpassed bark detail, 8 color paint scheme, Realistic LED ember bed, 6 stage lighting intensity and flame settings, hidden manual controls & Wi-Fi capability. Never has it been easier to add a full featured electric log set to your wood burning fireplace.