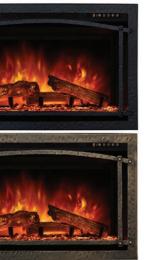

TURES











### ZCR2 INSERT Electric Fireplace Insert

The ZCR2 Series is specifically designed to insert into an existing 30" – 42" wood burning fireplace and provide a beautiful and economical substitute to a gas log set or gas insert. Simply run power to your fireplace & insert the ZCR2 into the firebox without the need of screws or attaching hardware. The ZCR2 comes standard with new canyon driftwood logs & contemporary glacier glass for a traditional or contemporary look. A standard 4800 BTU heater & touch screen controls with a remote are all included. Finish off the ZCR2 with one of five different trim options to fit a plethora of unique firebox openings.

#### **OPTIONAL TRIM KITS**



Trim Kit: TK-ZCR2-3222

### UPGRADE STOLL DOOR FRONTS Available in Black or Brushed Bronze



#### ZCR2 DIMENSIONS

Trim Kit: TK-ZCR2-3824





Trim Kit: TK-ZCR2-4326

REMOTE CONTROL Separate controls for on/off variable heat and variable flame.

# STANDARD FEATURES Realistic Flame Appearance Lasy Access Push Button controls 1400 Watt /4800 BTU Heater Fits into Existing Zc Fireboxes Glowing LED Canyon Juniper Log Set 3 Stage Flame Brightness Can be Installed Beneath a TV Remote Control

# MODERN FLAMES

ModernFlames.com 3515 E. Atlanta Ave. Phoenix, AZ 85040 (602) 268-9353 • (877) 246-9353

J



INNOVATING THE INDUSTRY STANDARDS OF TOMORROW