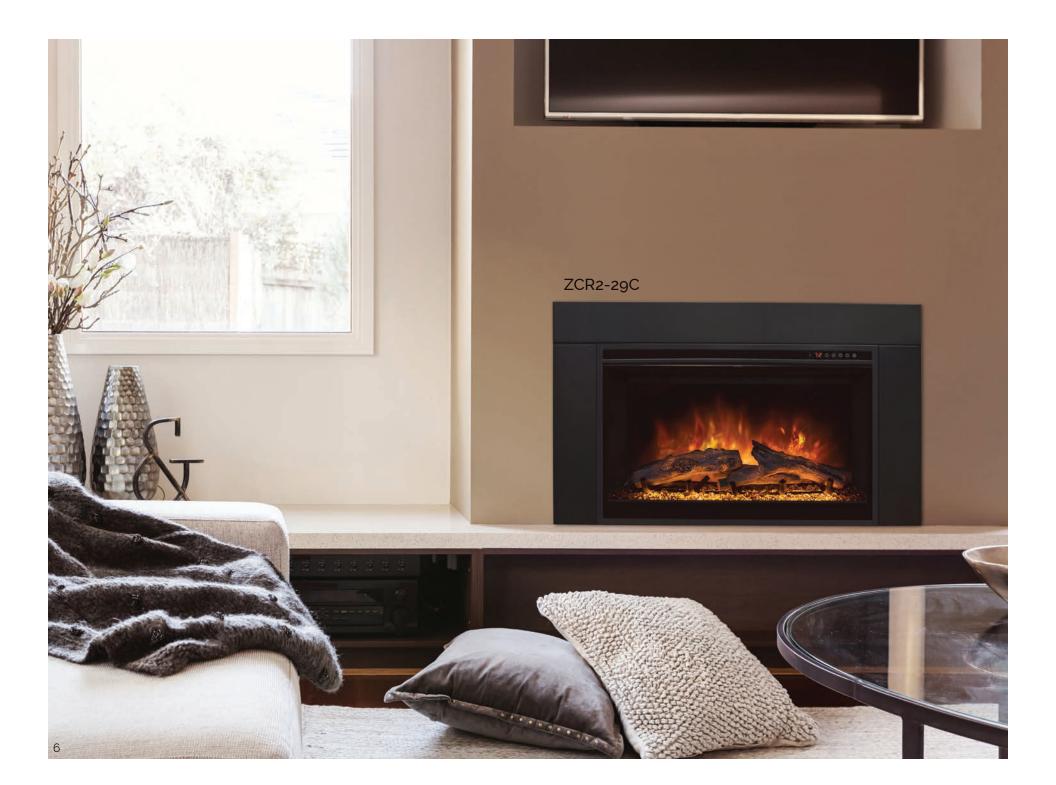

### ZCR2 INSERT Electric Fireplace Insert

The ZCR2 Series is specifically designed to insert into an existing 30" – 42" wood burning fireplace and provide a beautiful and economical substitute to a gas log set or gas insert. Simply run power to your fireplace & insert the ZCR2 into the firebox without the need of screws or attaching hardware. The ZCR2 comes standard with new canyon driftwood logs & contemporary glacier glass for a traditional or contemporary look. A standard 4800 BTU heater & touch screen controls with a remote are all included. Finish off the ZCR2 with one of five different trim options to fit a plethora of unique firebox openings.

# STANDARD FEATURES Realistic Flame Appearance Lasy Access Push Button controls 1400 Watt /4800 BTU Heater Fits into Existing Zc Fireboxes Glowing LED Canyon Juniper Log Set 3 Stage Flame Brightness Can be Installed Beneath a TV Remote Control