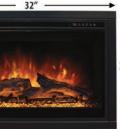

### ZCR2 INSERT Electric Fireplace Insert

The ZCR2 Series is specifically designed to insert into an existing 30" – 42" wood burning fireplace and provide a beautiful and economical substitute to a gas log set or gas insert. Simply run power to your fireplace & insert the ZCR2 into the firebox without the need of screws or attaching hardware. The ZCR2 comes standard with new canyon driftwood logs & contemporary glacier glass for a traditional or contemporary look. A standard 4800 BTU heater & touch screen controls with a remote are all included. Finish off the ZCR2 with one of five different trim options to fit a plethora of unique firebox openings.

# STANDARD FEATURES Realistic Flame Appearance Lasy Access Push Button controls 1400 Watt /4800 BTU Heater Fits into Existing Zc Fireboxes Glowing LED Canyon Juniper Log Set 3 Stage Flame Brightness Can be Installed Beneath a TV Remote Control