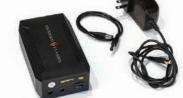

### OPTIONAL BATTER PACK & CHARGER (10 hours of use)

26" LOG DIMENSIONS 12.25" Height 25.5" Width 13.5" Depth

20" LOG SET ALSO AVAILABLE

20" LOG DIMENSIONS: 10" Height 19.5" Width 10" Depth