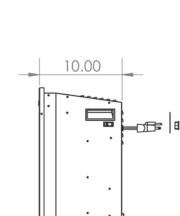

#### ZCR2 DIMENSIONS

Trim Kit: TK-ZCR2-3824

Trim Kit: TK-ZCR2-4326

REMOTE CONTROL Separate controls for on/off variable heat and variable flame.