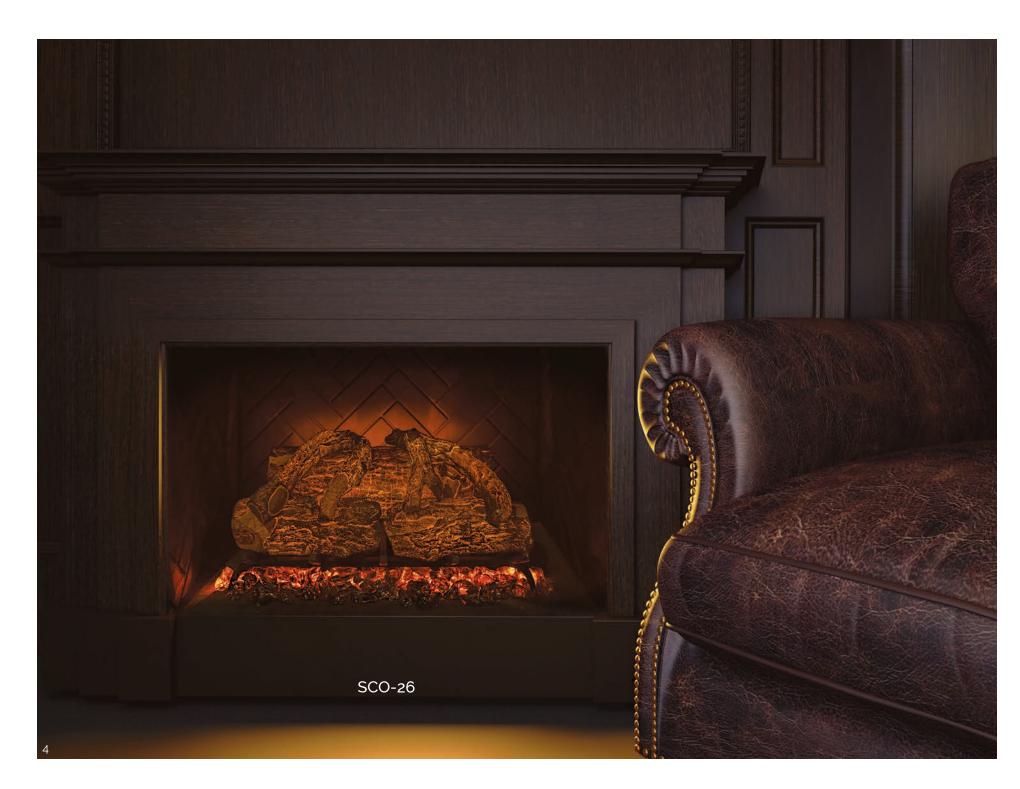

## SUNSET CHARRED OAK LOGS Electric Log Set

The Sunset Charred Oak Electric Logs set is the industries first battery powered and Wi-Fi enabled electric logs. This electric log set is designed to simply be unpackaged and installed into any existing wood burning fireplace without the hassle of running a electrical line. The Sunset Charred Oak features High Definition resin log detail, unsurpassed bark detail, 8 color paint scheme, Realistic LED ember bed, 6 stage lighting intensity and flame settings, hidden manual controls & Wi-Fi capability. Never has it been easier to add a full featured electric log set to your wood burning fireplace.

#### HIGH DEFINITION RESIN LOG & BARK DETAIL

### OPTIONAL BATTER PACK & CHARGER (10 hours of use)

26" LOG DIMENSIONS 12.25" Height 25.5" Width 13.5" Depth

20" LOG SET ALSO AVAILABLE

20" LOG DIMENSIONS: 10" Height 19.5" Width 10" Depth