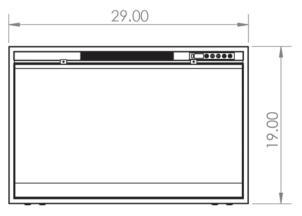

#### ZCR2 DIMENSIONS

Trim Kit: TK-ZCR2-3824

Trim Kit: TK-ZCR2-4326

REMOTE CONTROL Separate controls for on/off variable heat and variable flame.