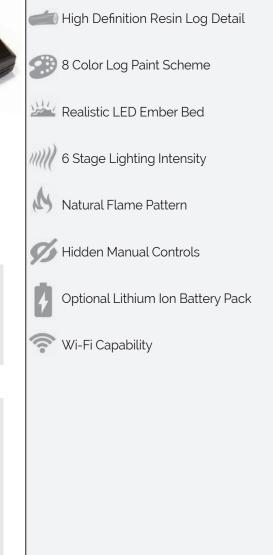

## SUNSET CHARRED OAK LOGS Electric Log Set

The Sunset Charred Oak Electric Logs set is the industries first battery powered and Wi-Fi enabled electric logs. This electric log set is designed to simply be unpackaged and installed into any existing wood burning fireplace without the hassle of running a electrical line. The Sunset Charred Oak features High Definition resin log detail, unsurpassed bark detail, 8 color paint scheme, Realistic LED ember bed, 6 stage lighting intensity and flame settings, hidden manual controls & Wi-Fi capability. Never has it been easier to add a full featured electric log set to your wood burning fireplace.

#### STANDARD FEATURES