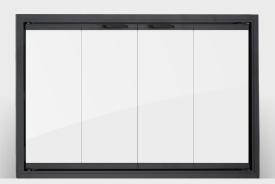

**Stiletto ZC**A slim 7/8" frame works with any style of fireplace.

**Moderne ZC - Slim Frame** | Simple, brilliant geometry

This sleek and contemporary design is so unique - even its name is special. The Moderne Series is the first contemporary custom fireplace door line that offers three unique door models. The Slim Fit Frame features a 1 13/16" door frame providing a larger viewing area.