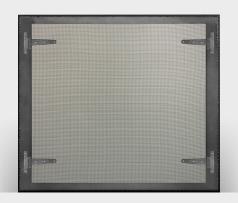

#### **Refresh DV Doors**

Refresh DV Doors feature mesh panel doors that provide an extra layer of protection from the hot glass of gas fireplaces. The operable doors allow access to the fireplace controls when needed.

Hammered Edge DV | Ornate, textured detailing
Our Hammered Edge DV showcases decorative hinges.
The frame features hand hammered edges created on a century old anvil.

**Multi-Sided** | *Corner and peninsula solutions* Stunning from any angle, our patented all-glass multi-sided enclosures eliminate vertical frames for a seamless appearance.