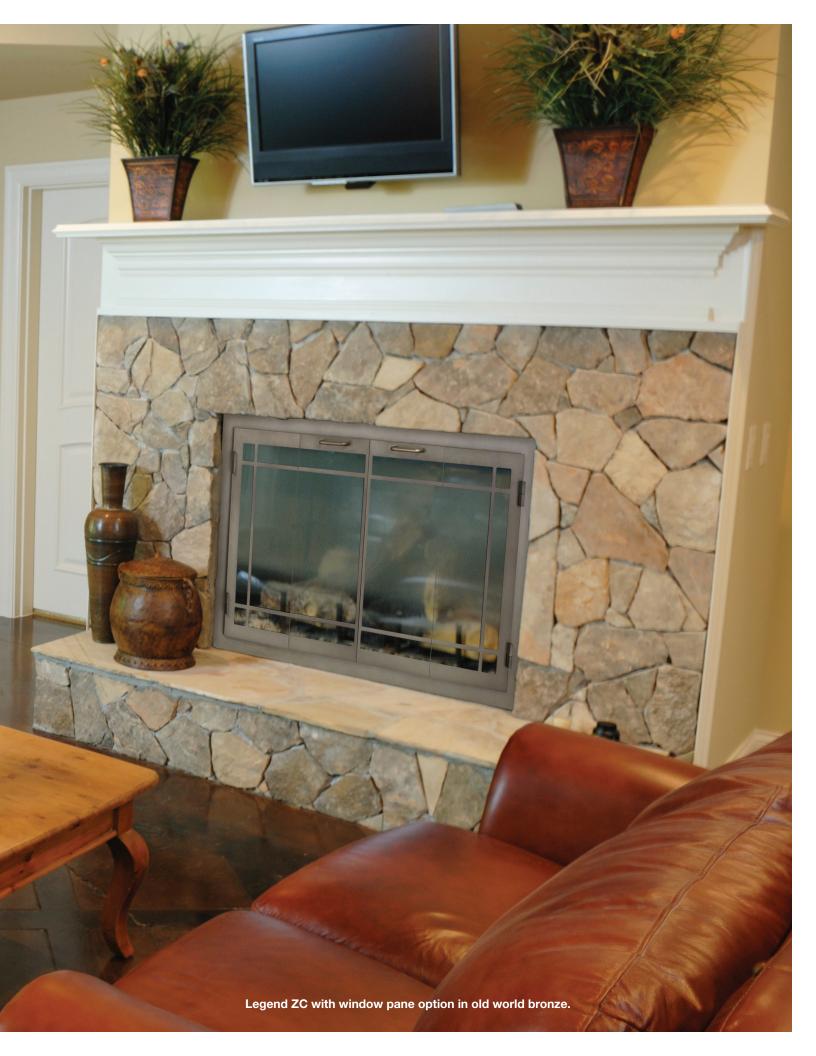

**Legend ZC** | *Unique, ultimate customization*The Legend offers the most finishes and customization of all of our doors. The Legend can be custom built to fit almost any fireplace opening, no matter what shape or size. The Legend is available in a basic model or with any standard or custom window panes as shown.