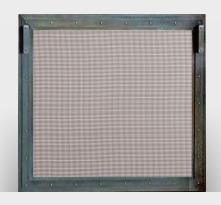

rfectly in a room with popular ivy or filigree patterns.



Prairie DV | Bold and linear

The Prairie DV offers a bold window pane design on operable doors with midwestern architectural design cues.



#### **Refresh DV Doors**

Refresh DV Doors feature mesh panel doors that provide an extra layer of protection from the hot glass of gas fireplaces. The operable doors allow access to the fireplace controls when needed.



#### **Refresh DV Fronts**

Refresh DV fronts are available in a variety of styles offering new aesthetic treatments to your fireplace and protection from hot glass.



Madrid DV | Strong, renaissance design
Faux arch with window pane design and handcrafted
hammered edges. The Madrid's robust 8" handles
are hand twisted over a coal fired forge. Shown with
operable doors.



Black Rock DV | Rugged beauty & safety
The Black Rock DV is the perfect combination of strength
& beauty with custom rivet detail and custom handles.



**Craftsman DV** | *Refined, artisan steel*The Craftsman DV features hammered edge detail that is created by hand and a traditional window pane design.



Hammered Edge DV | Ornate, textured detailing
Our Hammered Edge DV showcases decorative hinges.
The frame features hand hammered edges created on a century old anvil.



**Multi-Sided** | *Corner and peninsula solutions* Stunning from any angle, our patented all-glass multi-sided enclosures eliminate vertical frames for a seamless appearance.



Complete, Hearth Solutions | Tool Sets & Log Baskets

Our Carolina and Premier Design hearth accessories match our most popular fireplace door