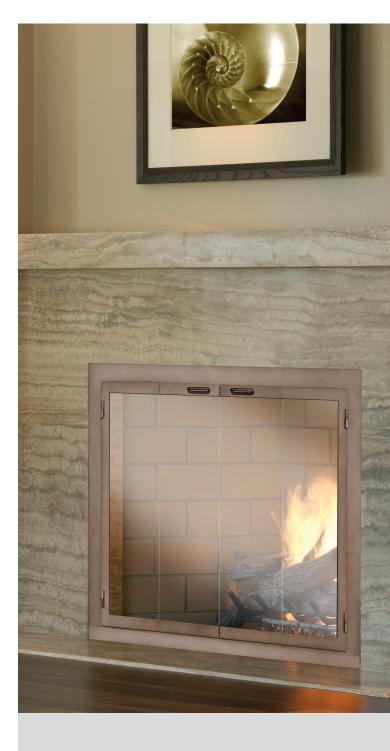

All of our factory built doors offer more design options for your fireplace, whether it's a zero clearance (ZC) or a direct vent (DV) fireplace. Our most popular door models are offered in ZC versions to work with any factory built fireplace. Gas fireplaces feature sealed ceramic glass in the front which gets very hot during use and creates a safety hazard. Our line of Refresh Series screens bring safety and style to your gas fireplace.

**Stiletto ZC**A slim 7/8" frame works with any style of fireplace.

**Moderne ZC - Slim Frame** | Simple, brilliant geometry

This sleek and contemporary design is so unique - even its name is special. The Moderne Series is the first contemporary custom fireplace door line that offers three unique door models. The Slim Fit Frame features a 1 13/16" door frame providing a larger viewing area.