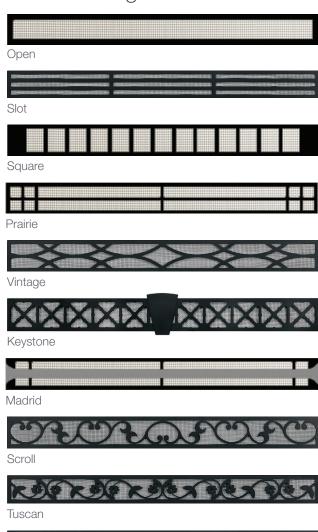

tom rivet detail and custom handles.



**Craftsman DV** | *Refined, artisan steel*The Craftsman DV features hammered edge detail that is created by hand and a traditional window pane design.



Hammered Edge DV | Ornate, textured detailing
Our Hammered Edge DV showcases decorative hinges.
The frame features hand hammered edges created on a century old anvil.



**Multi-Sided** | *Corner and peninsula solutions* Stunning from any angle, our patented all-glass multi-sided enclosures eliminate vertical frames for a seamless appearance.



Complete, Hearth Solutions | Tool Sets & Log Baskets

Our Carolina and Premier Design hearth accessories match our most popular fireplace doors in finish and design.

### Handle Options



#### Glass Color Options



Solar Cool Bronze

#### Louver Designs



Oak Leaf

## Mesh Options

- Mesh Curtain
- Twin Gate Mesh
- Single Panel Gate Mesh

## Door Configurations

- Twin (Cabinet)
- Tracked Bi Fold (Aluminum Only)
- Fold Back Bi Fold
- Gate Mesh No Glass (Twin Only)

#### Finish Options

Doors are available in a wide variety of standard and premium finishes. Please visit www.glassfireplacedoors.com or your Design Specialties dealer for a complete palette of colors and finshes for your door.