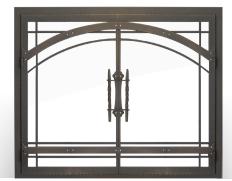

Madrid ZC | Strong, renaissance design Faux arch with window pane design and handcrafted hammered edges. The Madrid's robust 8" handles are hand twisted over a coal fired forge.

Black Rock ZC | Strong, industrial inspiration
A perfect marriage of strength & beauty. The Black
Rock features a 2" frame and unique layered and
rivet detail and exclusive handles.