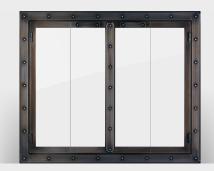

Madrid ZC | Strong, renaissance design Faux arch with window pane design and handcrafted hammered edges. The Madrid's robust 8" handles are hand twisted over a coal fired forge.

Black Rock ZC | Strong, industrial inspiration
A perfect marriage of strength & beauty. The Black
Rock features a 2" frame and unique layered and
rivet detail and exclusive handles.