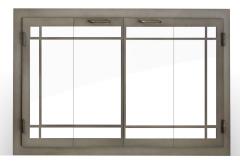

**Brookfield ZC** | *Sleek, timeless symmetry* The outer frame emphasizes simple, classic proportion.

Phoenix ZC | Curved, decorative profile
The Phoenix is our more decorative "mid-sized"
aluminum frame. It's curved extrusion creates a
soft aesthetic.