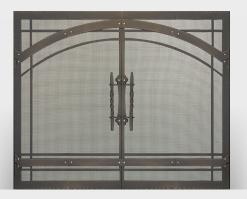

 $\textbf{Legend ZC Deluxe} \mid \textit{Unlimited style}$ 

The Legend ZC Deluxe covers all of the exposed metal and vents of your fireplace to create a look that you will love for years. Featuring options like arched doors, hand crafted finishes and hammered edges, the Legend ZC Deluxe is almost unlimited in its custom designs.