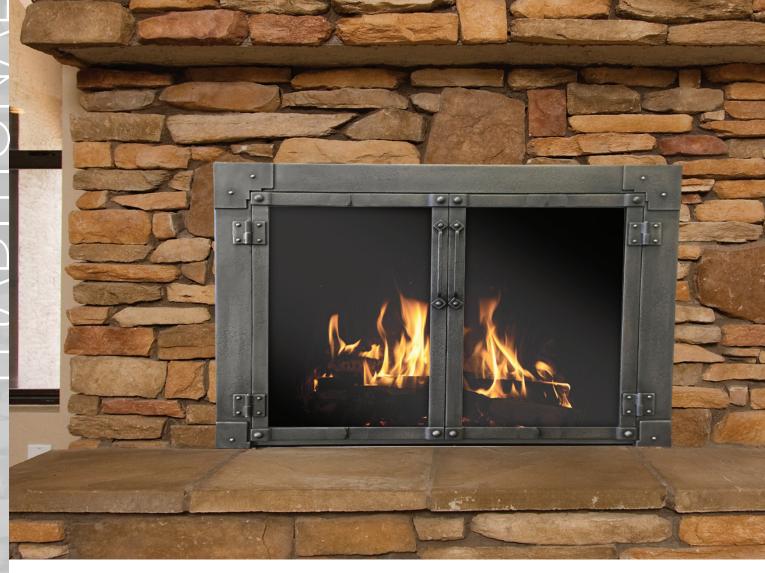

# DOORS AND FRONTS FOR FACTORY BUILT FIREPLACES

The fireplace is the heart of the room. Our custom built fireplace doors and fronts bring a new level of style to your fireplace that you and your family will enjoy for years.

All of our factory built doors offer more design options for your fireplace, whether it's a zero clearance (ZC) or a direct vent (DV) fireplace. Our most popular door models are offered in ZC versions to work with any factory built fireplace. Gas fireplaces feature sealed ceramic glass in the front which gets very hot during use and creates a safety hazard. Our line of Refresh Series screens bring safety and style to your gas fireplace.