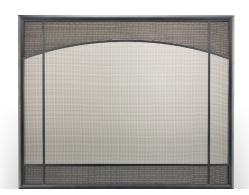

#### **Refresh DV Doors**

Refresh DV Doors feature mesh panel doors that provide an extra layer of protection from the hot glass of gas fireplaces. The operable doors allow access to the fireplace controls when needed.

#### **Refresh DV Fronts**

Refresh DV fronts are available in a variety of styles offering new aesthetic treatments to your fireplace and protection from hot glass.

Madrid DV | Strong, renaissance design
Faux arch with window pane design and handcrafted
hammered edges. The Madrid's robust 8" handles
are hand twisted over a coal fired forge. Shown with
operable doors.