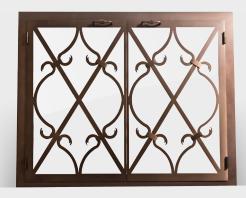

**Legend ZC** | *Unique, ultimate customization*The Legend offers the most finishes and customization of all of our doors. The Legend can be custom built to fit almost any fireplace opening, no matter what shape or size. The Legend is available in a basic model or with any standard or custom window panes as shown.

 $\textbf{Legend ZC Deluxe} \mid \textit{Unlimited style}$ 

The Legend ZC Deluxe covers all of the exposed metal and vents of your fireplace to create a look that you will love for years. Featuring options like arched doors, hand crafted finishes and hammered edges, the Legend ZC Deluxe is almost unlimited in its custom designs.