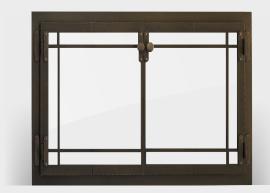

**Craftsman ZC** | *Refined, artisan steel*The Craftsman features a window pane design with decorative hinges and hammered edges.

Banded Scroll ZC | Ornate, exquisite scrollwork Layered bands around lavish scrollwork provide depth to your fireplace front. The Banded Scroll's elaborate design is perfect in a classical and elegant room.