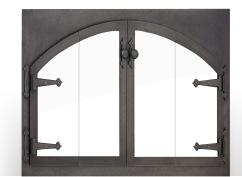

Madrid ZC | Strong, renaissance design Faux arch with window pane design and handcrafted hammered edges. The Madrid's robust 8" handles are hand twisted over a coal fired forge.

Black Rock ZC | Strong, industrial inspiration
A perfect marriage of strength & beauty. The Black
Rock features a 2" frame and unique layered and
rivet detail and exclusive handles.