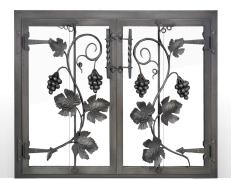

Blacksmith ZC | Rugged, regal texture
A masterwork from the metal crafter's hand.
A hammered finish over the entire frame
recalls the ancient blacksmith's art.

Napa Valley ZC | Ornate, Vineyard aesthetic Grapes and leaves bring the look of California's wine country to your fireplace.