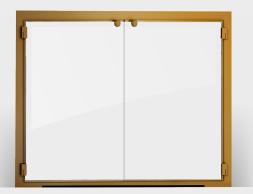

**Moderne ZC - Original** | Simple, brilliant geometry The Moderne Original features a 3" door frame that appears to "float" in front of the fireplace.

Odyssey ZC | Contemporary, modern look
The Odyssey features "minimal" design with
frameless glass doors. The Odyssey is part of our
Moderne Series and features a hidden frame that
appears to "float" in front of the fireplace.