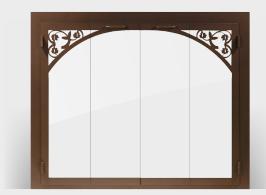

**Legend ZC** | *Unique, ultimate customization*The Legend offers the most finishes and customization of all of our doors. The Legend can be custom built to fit almost any fireplace opening, no matter what shape or size. The Legend is available in a basic model or with any standard or custom window panes as shown.

 $\textbf{Legend ZC Deluxe} \mid \textit{Unlimited style}$ 

The Legend ZC Deluxe covers all of the exposed metal and vents of your fireplace to create a look that you will love for years. Featuring options like arched doors, hand crafted finishes and hammered edges, the Legend ZC Deluxe is almost unlimited in its custom designs.