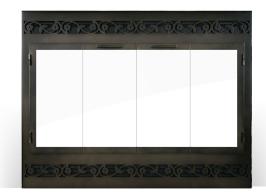

**Legend ZC** | *Unique, ultimate customization*The Legend offers the most finishes and customization of all of our doors. The Legend can be custom built to fit almost any fireplace opening, no matter what shape or size. The Legend is available in a basic model or with any standard or custom window panes as shown.

 $\textbf{Legend ZC Deluxe} \mid \textit{Unlimited style}$ 

The Legend ZC Deluxe covers all of the exposed metal and vents of your fireplace to create a look that you will love for years. Featuring options like arched doors, hand crafted finishes and hammered edges, the Legend ZC Deluxe is almost unlimited in its custom designs.