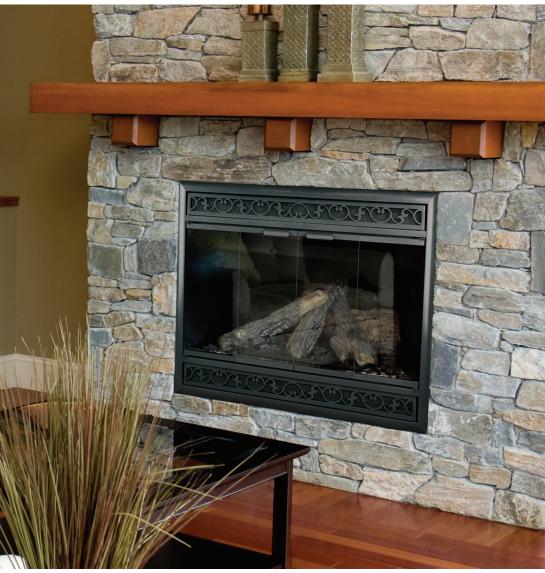

All of our factory built doors offer more design options for your fireplace, whether it's a zero clearance (ZC) or a direct vent (DV) fireplace. Our most popular door models are offered in ZC versions to work with any factory built fireplace. Gas fireplaces feature sealed ceramic glass in the front which gets very hot during use and creates a safety hazard. Our line of Refresh Series screens bring safety and style to your gas fireplace.