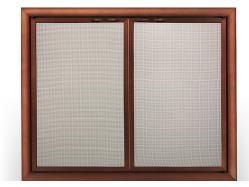

**Brookfield ZC** | *Sleek, timeless symmetry* The outer frame emphasizes simple, classic proportion.

Phoenix ZC | Curved, decorative profile
The Phoenix is our more decorative "mid-sized"
aluminum frame. It's curved extrusion creates a
soft aesthetic.