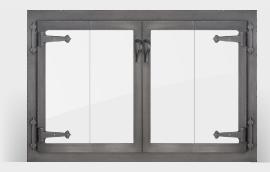

Hammered Edge ZC | Ornate, textured detailing
Our Hammered Edge doors showcase decorative
hinges with matching handle plates. The frame and
door panels feature hand hammered edges created
on a century old anvil.