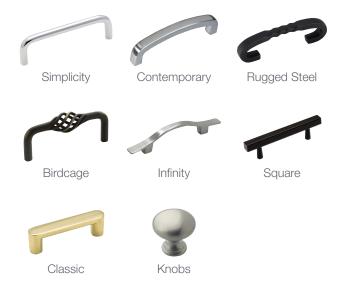

Black Rock DV is the perfect combination of strength
& beauty with custom rivet detail and custom handles.



**Craftsman DV** | *Refined, artisan steel*The Craftsman DV features hammered edge detail that is created by hand and a traditional window pane design.



Hammered Edge DV | Ornate, textured detailing
Our Hammered Edge DV showcases decorative hinges.
The frame features hand hammered edges created on a century old anvil.



**Multi-Sided** | *Corner and peninsula solutions* Stunning from any angle, our patented all-glass multi-sided enclosures eliminate vertical frames for a seamless appearance.



Complete, Hearth Solutions | Tool Sets & Log Baskets

Our Carolina and Premier Design hearth accessories match our most popular fireplace doors in finish and design.

### Handle Options



#### Glass Color Options



Solar Cool Bronze

#### Louver Designs



Oak Leaf

## Mesh Options

- Mesh Curtain
- Twin Gate Mesh
- Single Panel Gate Mesh

## Door Configurations

- Twin (Cabinet)
- Tracked Bi Fold (Aluminum Only)
- Fold Back Bi Fold
- Gate Mesh No Glass (Twin Only)

#### Finish Options

Doors are available in a wide variety of standard and premium finishes. Please visit www.glassfireplacedoors.com or your Design Specialties dealer for a complete palette of colors and finshes for your door.