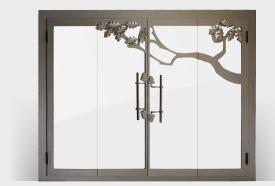

**Oak Tree** | *Traditional, outdoor inspiration*Custom tree design highlighted with three dimensional leaf detail. Handles incorporate a twig design with acorn accents.

**Tuscany ZC** | Classic, ornate pattern
The arched viewing area created by this Tuscan design is elegant and cozy. The aesthetics fit perfectly in a room with popular ivy or filigree patterns.