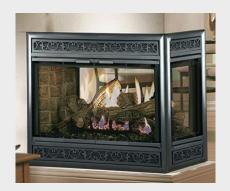

Hammered Edge DV | Ornate, textured detailing
Our Hammered Edge DV showcases decorative hinges.
The frame features hand hammered edges created on a century old anvil.

**Multi-Sided** | *Corner and peninsula solutions* Stunning from any angle, our patented all-glass multi-sided enclosures eliminate vertical frames for a seamless appearance.