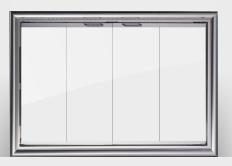

**Brookfield ZC** | *Sleek, timeless symmetry* The outer frame emphasizes simple, classic proportion.

Phoenix ZC | Curved, decorative profile
The Phoenix is our more decorative "mid-sized"
aluminum frame. It's curved extrusion creates a
soft aesthetic.