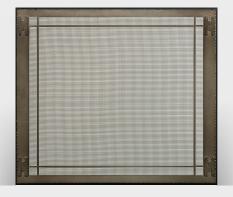

**Legend ZC** | *Unique, ultimate customization*The Legend offers the most finishes and customization of all of our doors. The Legend can be custom built to fit almost any fireplace opening, no matter what shape or size. The Legend is available in a basic model or with any standard or custom window panes as shown.

 $\textbf{Legend ZC Deluxe} \mid \textit{Unlimited style}$ 

The Legend ZC Deluxe covers all of the exposed metal and vents of your fireplace to create a look that you will love for years. Featuring options like arched doors, hand crafted finishes and hammered edges, the Legend ZC Deluxe is almost unlimited in its custom designs.