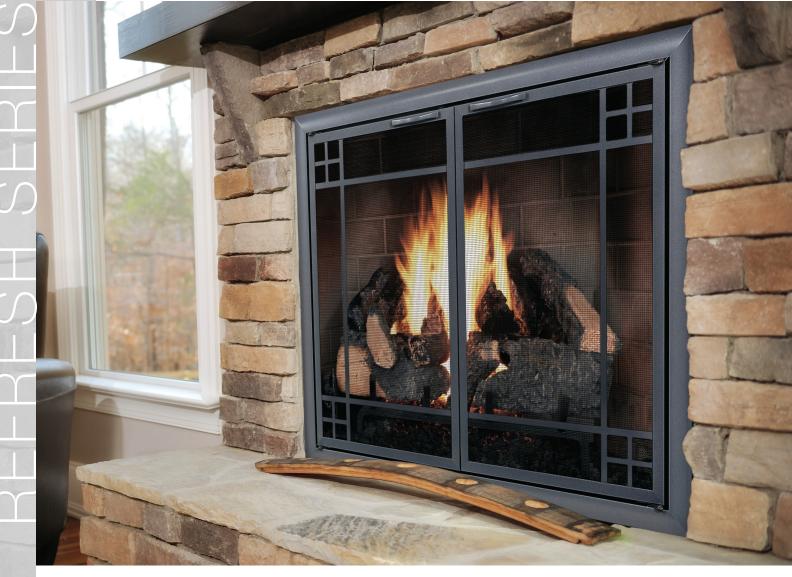

All of our factory built doors offer more design options for your fireplace, whether it's a zero clearance (ZC) or a direct vent (DV) fireplace. Our most popular door models are offered in ZC versions to work with any factory built fireplace. Gas fireplaces feature sealed ceramic glass in the front which gets very hot during use and creates a safety hazard. Our line of Refresh Series screens bring safety and style to your gas fireplace.

#### **Refresh DV Doors**

Refresh DV Doors feature mesh panel doors that provide an extra layer of protection from the hot glass of gas fireplaces. The operable doors allow access to the fireplace controls when needed.

#### **Refresh DV Fronts**

Refresh DV fronts are available in a variety of styles offering new aesthetic treatments to your fireplace and protection from hot glass.

Madrid DV | Strong, renaissance design
Faux arch with window pane design and handcrafted
hammered edges. The Madrid's robust 8" handles
are hand twisted over a coal fired forge. Shown with
operable doors.