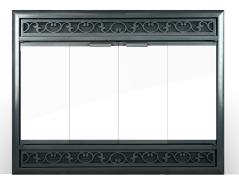

**Legend ZC** | *Unique, ultimate customization*The Legend offers the most finishes and customization of all of our doors. The Legend can be custom built to fit almost any fireplace opening, no matter what shape or size. The Legend is available in a basic model or with any standard or custom window panes as shown.

 $\textbf{Legend ZC Deluxe} \mid \textit{Unlimited style}$ 

The Legend ZC Deluxe covers all of the exposed metal and vents of your fireplace to create a look that you will love for years. Featuring options like arched doors, hand crafted finishes and hammered edges, the Legend ZC Deluxe is almost unlimited in its custom designs.